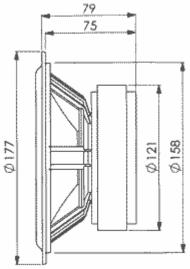

### **Mechanical Dimensions:**

#### **Drawing Dimensions**

Outside Diameter Flange Thickness Magnet Diameter Cutout Diamnter Interior Depth Hole Diameter Screw Cirle Diameter