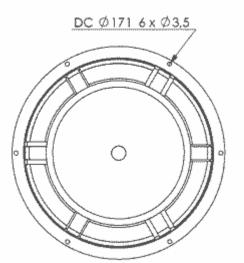

### **Mechanical Dimensions:**

#### **Drawing Dimensions**

Outside Diameter Flange Thickness Magnet Diameter Cutout Diamnter Interior Depth Hole Diameter Screw Cirle Diameter