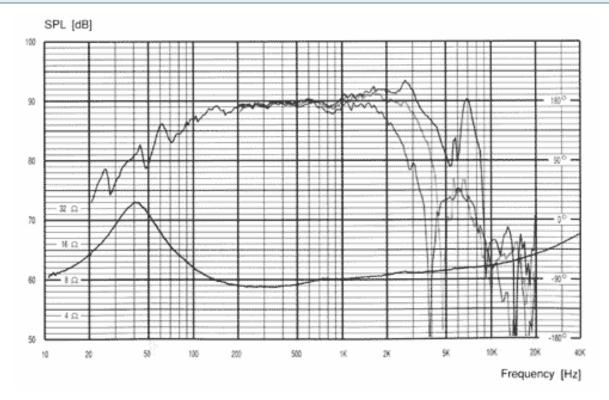

Driver Highlights: Paper cone, foam surround, SD motor

| <b>Electrical Data</b><br>Nominal impedance<br>Minimum impedance<br>Maximum impedance<br>DC resistance                                                                                                                                                                                                                  | Zn<br>Zmin<br>Zo<br>Re                                             | 8<br><br><br>5.5                                                             | ohm<br>ohm<br>ohm<br>ohm                                             | <b>Power handling</b><br>100h RMS noise test (IEC)<br>Long-term Max System Power<br>(IEC)<br>Max linear SPL (rms) @ power                                                                                                                                                           | 70<br>                              |  |
|-------------------------------------------------------------------------------------------------------------------------------------------------------------------------------------------------------------------------------------------------------------------------------------------------------------------------|--------------------------------------------------------------------|------------------------------------------------------------------------------|----------------------------------------------------------------------|-------------------------------------------------------------------------------------------------------------------------------------------------------------------------------------------------------------------------------------------------------------------------------------|-------------------------------------|--|
| Voice coil inductance                                                                                                                                                                                                                                                                                                   | Le                                                                 | 0.2                                                                          | mH                                                                   | Short Term Max power                                                                                                                                                                                                                                                                |                                     |  |
| <b>T-S Parameters</b><br>Resonance Frequency<br>Mechanical Q factor<br>Electrical Q factor<br>Total Q factor<br>Ratio fs/Qts<br>Force factor<br>Mechanical resistance<br>Moving mass<br>Suspension compliance<br>Effective cone diameter<br>Effective piston area<br>Equivalent volume<br>Sensitivity<br>Ratio BL/√(Re) | fs<br>Qms<br>Qts<br>F<br>BI<br>Rms<br>Mms<br>Cms<br>D<br>Sd<br>Vas | 30<br>1.7<br>0.26<br>0.22<br><br>7.8<br>1.7<br>15<br><br>135<br>49<br>89<br> | Hz<br>Tm<br>Kg/s<br>g<br>mm/N<br>cm<br>cm <sup>2</sup><br>Itrs<br>dB | Voice Coil and Magnet Parameters<br>Voice coil diameter<br>Voice coil height<br>Voice coil layers<br>Height of the gap<br>Linear excursion +/-<br>Max mech. excursion +/-<br>Flux density of gap<br>Total useful flux<br>Diameter of magnet<br>Height of magnet<br>Weight of magnet | 42<br><br>6.5<br>10<br><br><br><br> |  |